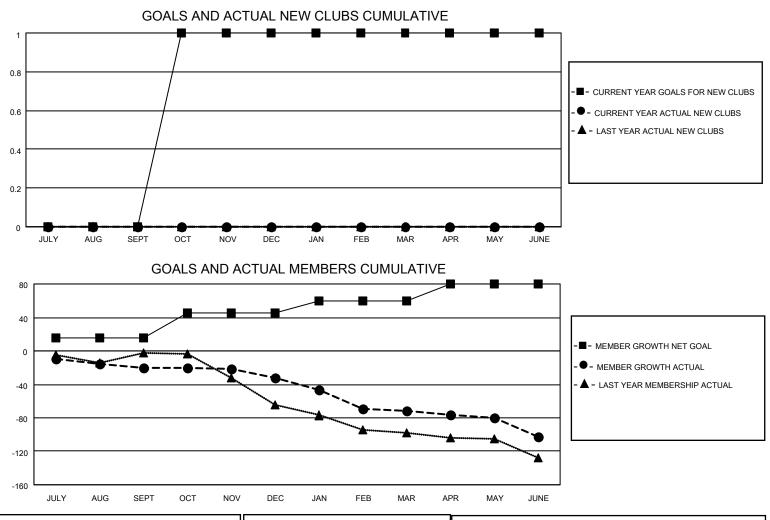

## LOCATION ALBERTA

District C 2

Results as of: 6/30/2022

| Clubs                 |               |           |               | Members               |                        |                         |                                                    |
|-----------------------|---------------|-----------|---------------|-----------------------|------------------------|-------------------------|----------------------------------------------------|
| RESULTS FOR 2021-2022 |               |           |               | RESULTS FOR 2021-2022 |                        |                         |                                                    |
| QUARTER               | NEW CLUB GOAL | NEW CLUBS | DROPPED CLUBS | QUARTER MEM           | BER GROWTH NET<br>GOAL | MEMBER GROWTH<br>ACTUAL | DROPPED<br>MEMBERS ACTUAL<br>(including transfers) |
| JULY/AUG/SEPT         | 0             | 0         | 0             | JULY/AUG/SEPT         | 15                     | 23                      | 43                                                 |
| OCT/NOV/DEC           | 1             | 0         | 0             | OCT/NOV/DEC           | 30                     | 52                      | 58                                                 |
| JAN/FEB/MAR           | 0             | 0         | 1             | JAN/FEB/MAR           | 15                     | 36                      | 60                                                 |
| APR/MAY/JUNE          | 0             | 0         | 1             | APR/MAY/JUNE          | 20                     | 51                      | 77                                                 |